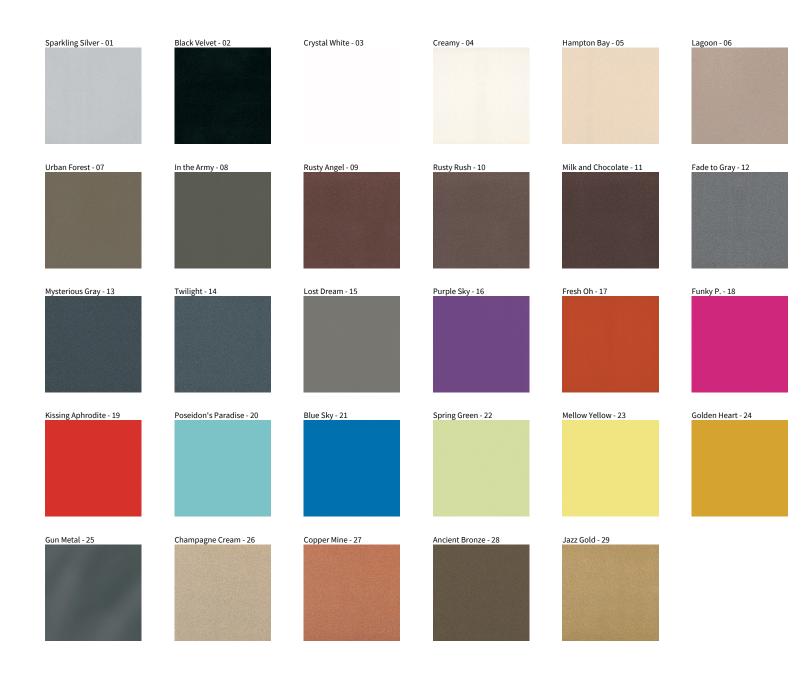

## **BIONIQ**

| PROJECT  |  |  |  |
|----------|--|--|--|
| TYPE     |  |  |  |
| NOTES    |  |  |  |
| QUANTITY |  |  |  |
| DATE     |  |  |  |

**Digital:** Not all screens are calibrated the same, and therefore, colors will appear differently between screens. **Physical:** When texture is involved, there will be variations in color, character and tone within a product series and between product families.

**Gun Metal:** No Gun Metal finish is alike. It combines a mixture of transparent and black color particles which ensures a highly individual effect and no luminaire being identical. **Champagne Cream, Copper Mine, Ancient Bronze + Jazz Gold:** These finishes have slight fading from specific powder coating production. Each luminaire will slightly vary.